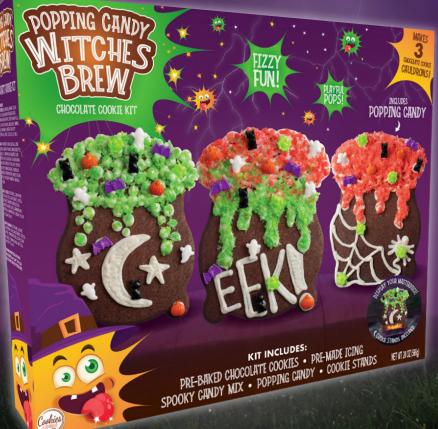

## WITCHES BREW CHOCOLATE COOKIE KIT

Enjoy the exciting explosion of our playfully popping candy! Creativity has never been this delicious.

Make spooky spells and playful potions with this Witches Brew Chocolate Cookie Kit.

This kit includes pre-baked chocolate cookies, pre-made icing, spooky candy mix, popping candy and cookie stands to display your works of art!

Item UPC

| Item# | Item UPC       | Case GTIN         | Unit Weight | Case Pack | Unit Dim.         | Case Dim.              | Case Cube | Case Net Wt. | Pallet Ti:Hi |
|-------|----------------|-------------------|-------------|-----------|-------------------|------------------------|-----------|--------------|--------------|
| 77620 | 037695 77620 0 | 100 37695 77620 7 | 20 oz       | 6         | 11" x 9.875" x 2" | 12.375" x 11.25" x 10" | .8        | 7.5 lbs.     | 12:4         |