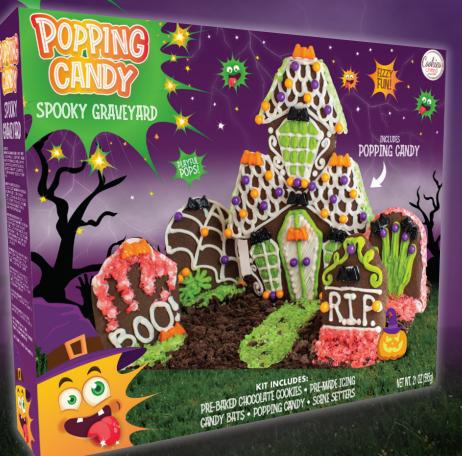

## SPOOKY GRAVEYARD CHOCOLATE COOKIE KIT

Enjoy the exciting explosion of our playfully popping candy! Creativity has never been this delicious. This kit has everything you need to create a frightfully festive spooky graveyard. It includes pre-baked chocolate cookies, pre-made icing, popping candy, candy bats, candy jewels and scene setters to bring your halloween scene to life!