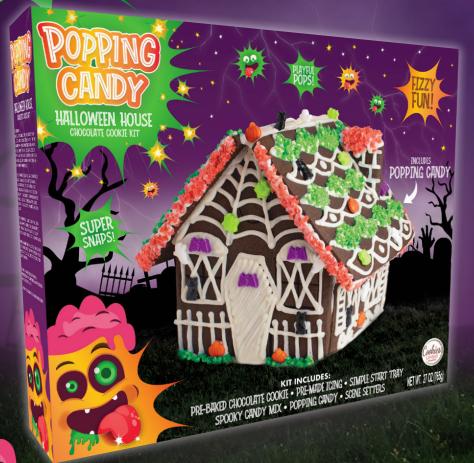

## HALLOWEEN HOUSE CHOCOLATE COOKIE KIT

Enjoy the exciting explosion of our playfully popping candy! Creativity has never been this delicious. This kit has everything you need to create an adorably spooky haunted house. It includes pre-baked chocolate cookie pieces, pre-made icing, popping candy, spooky candy mix, scene setters and a simple start tray for easy building!