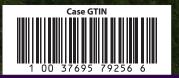

| Item# | Item UPC       | Case GTIN         | Unit Weight | Case Pack | Unit Dim.         | Case Dim.              | Case Cube | Case Net Wt. | Pallet Ti:Hi |
|-------|----------------|-------------------|-------------|-----------|-------------------|------------------------|-----------|--------------|--------------|
| 79256 | 037695 79256 9 | 100 37695 79256 6 | 27 oz       | 6         | 11" x 9.875" x 2" | 12.375" x 11.25" x 10" | .8        | 10.125 lbs.  | 12:4         |