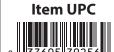

| Item# | Item UPC       | Case GTIN         | Unit Weight | Case Pack | Unit Dim.         | Case Dim.              | Case Cube | Case Net Wt. | Pallet Ti:Hi |
|-------|----------------|-------------------|-------------|-----------|-------------------|------------------------|-----------|--------------|--------------|
| 79256 | 037695 79256 9 | 100 37695 79256 6 | 27 oz       | 6         | 11" x 9.875" x 2" | 12.375" x 11.25" x 10" | .8        | 10.125 lbs.  | 12:4         |